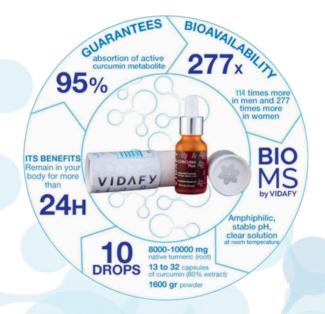

## "We have overcome the absorption barrier"

The active substance of Turmeric called 'Curcumin' is a lipid (fat) and as such is not easily assimilated into the bloodstream. With our patented BioMS processes we increase the absorption up to 277 times more into the bloodstream.