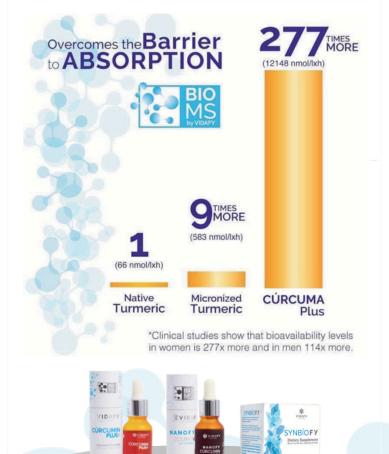

## "We have overcome the absorption barrier"

The active substance of Turmeric called 'Curcumin' is a lipid (fat) and as such is not easily assimilated into the bloodstream. With our patented BioMS processes we increase the absorption up to 277 times more into the bloodstream.