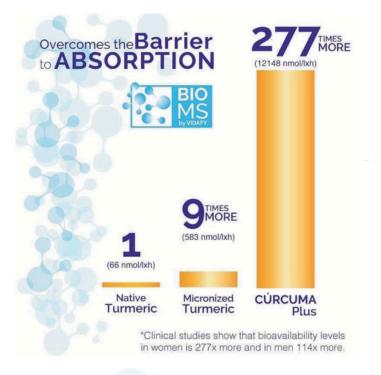

The key to success of our products is the exclusive BioMS nanotechnology used to improve bioavailability and absorption at a cellular level into the bloodstream and remaining there for up to 24 hours.