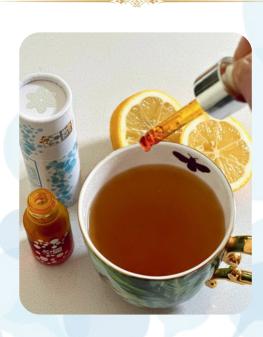

## **How to take our BioMS Drops**

1/3 dropper = 10 drops

Directly under your tongue

In room temperature liquid

In any hot beverage

In veggie caps size 00