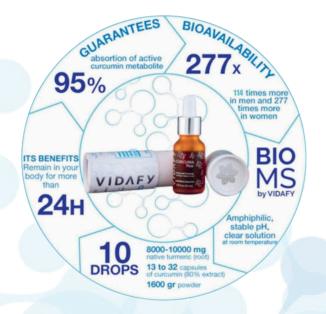

The key to success of our products is the exclusive BioMS nanotechnology used to improve bioavailability and absorption at a cellular level into the bloodstream and remaining there for up to 24 hours.

## **How to take our BioMS Drops**

1/3 dropper = 10 drops

Directly under your tongue

In room temperature liquid

In any hot beverage

In veggie caps size 00

## **SUGGESTED USE:**

General: 10 drops per day

Chronic: 10 drops two times per day (or as needed)

Children: 1 drop per year of age. (Up to 10 drops)

Pets: 1 drop per 4kg (up to 10 drops

Results will vary from person to person depending on how much inflammation is in the body. It's recommended to take the drops for a minimum of 3 months to really gauge the effects.